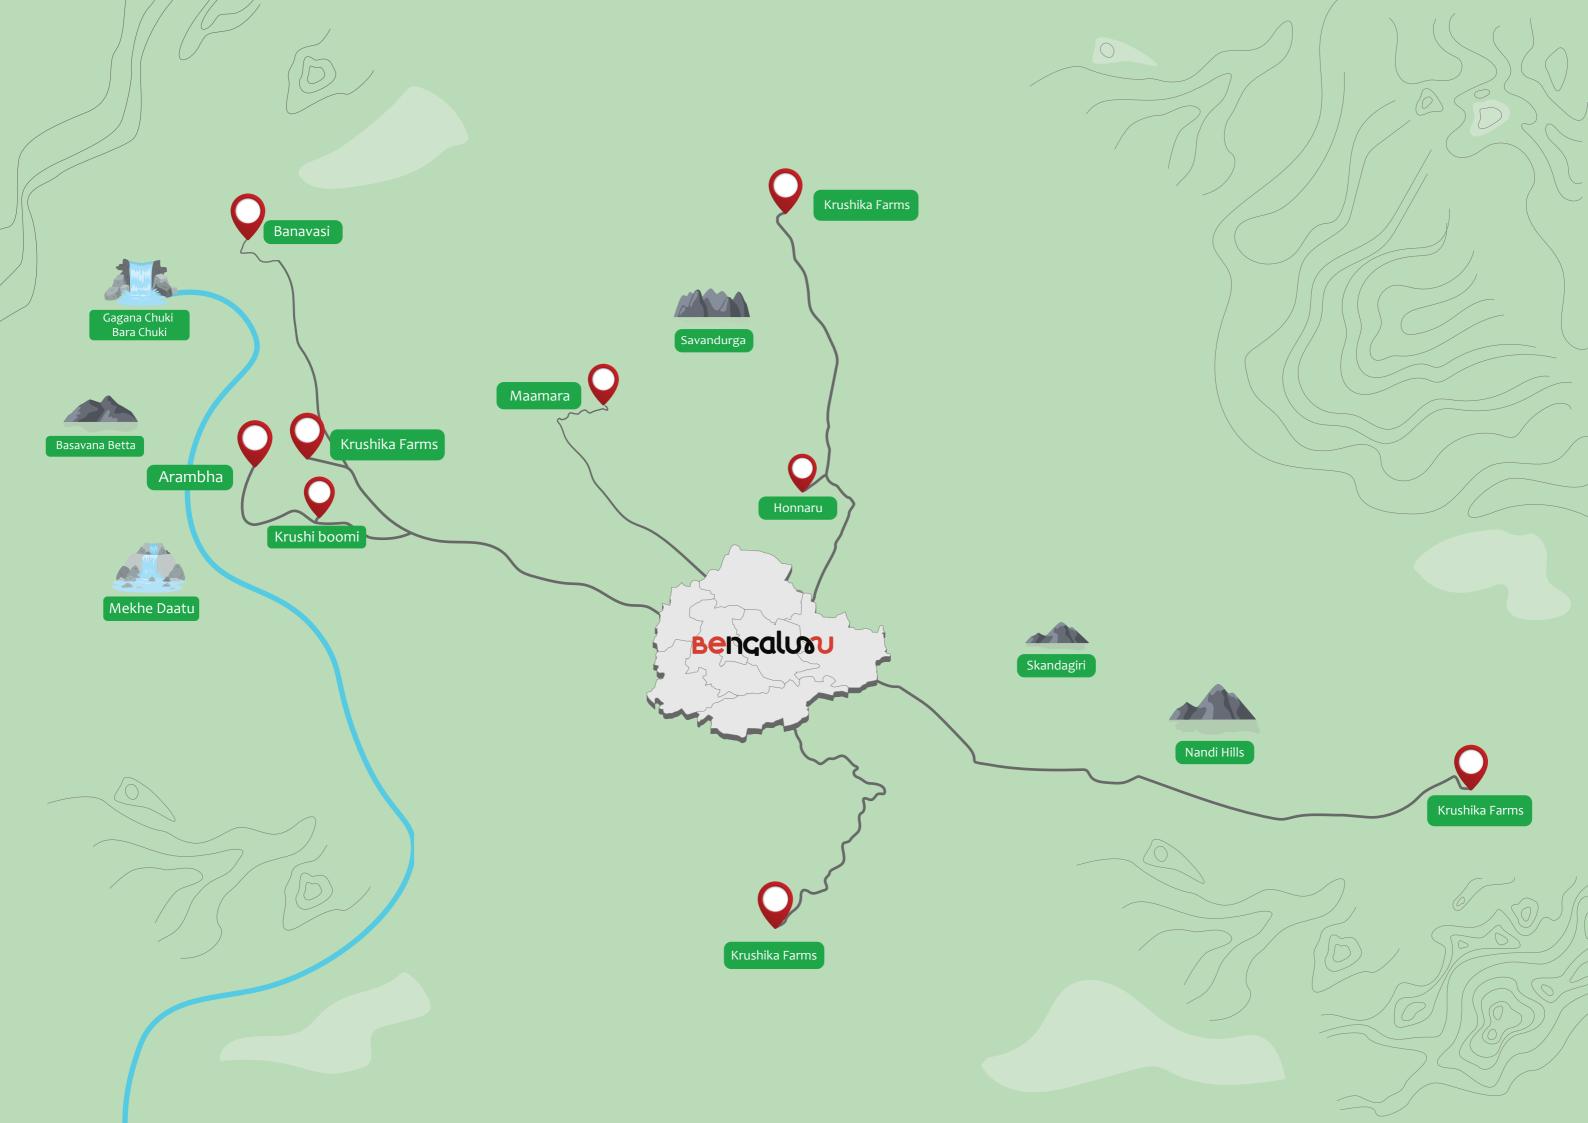

### Farms in Focus

38 acres of mango orchard Posh- Clubhouse Luxurious lifestyle #shilhaandara-membership

#ramanagara

#### HONNARU

35 acres of mango-orchard 25-mins-Nice-road Posh clubhouse #close-to-city #veggie-farm #tavare-kere

**THUSHA** 25 miniature to namma metro station Scenic mountain Upscale farmhouse

#birds #stars #citylights
#sunsets

#### **KRUSHIBHOOMI**

120 acres 50 km to Bengaluru Private hilltop Clubhouse #near-mekedatu #great-watertable

| 0 | • | • | • | • | 0 |
|---|---|---|---|---|---|
| 0 | • | • | • | • | 0 |
| 0 | • | • | • | • | 0 |
| • | • | • | • | • | 0 |
| • | • | • | • | • | 0 |
| • | • | • | • | • | 0 |
| • | • | • | • | • | 0 |
|   |   |   |   |   | 0 |
| 0 | • | • | • | • | 0 |
| 0 | • | • | • | • | 0 |
| 0 | • | • | • | • | 0 |
|   |   |   |   |   | 0 |
|   |   |   |   |   |   |

#### OTHER KRUSHIKA FARMS:

We have many other farms coming up all around Bengaluru. **#agri-tourism #active-farming and #24x7-healthcare** prime focus of all our properties

**F%RMING COMMUNITY** 